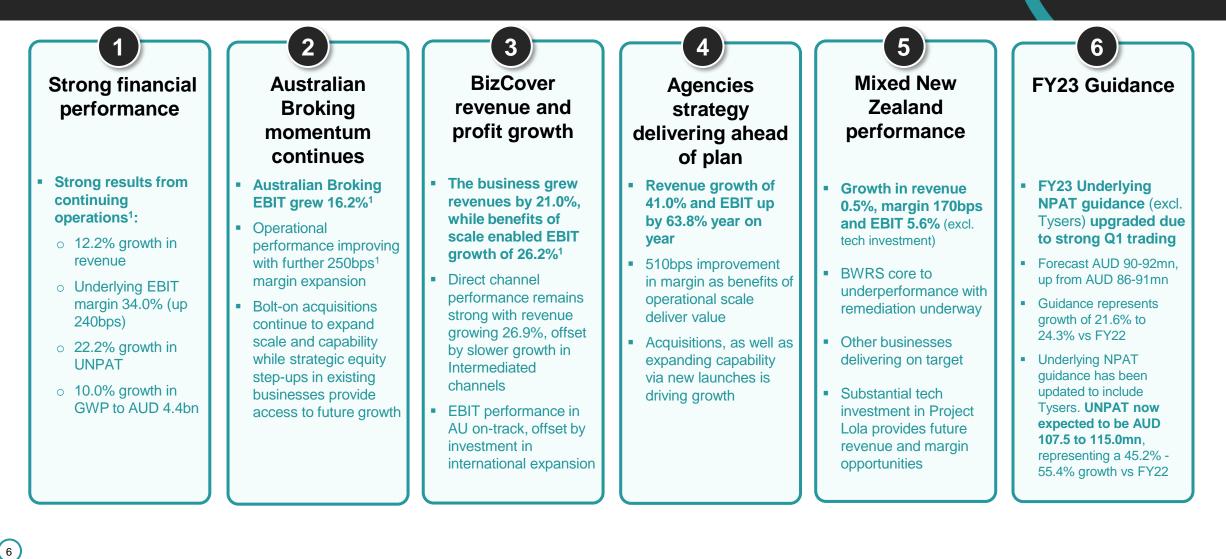

### **KEY MESSAGES**

AUB performing strongly; Tysers performing ahead of expectations with synergies reaffirmed

# FINANCIAL HIGHLIGHTS (CONTINUING OPERATIONS<sup>4</sup>, EXCLUDING TYSERS)

Continued momentum in Revenue growth and Margin expansion delivering strong UNPAT and EPS growth

|                                               | FY22                           | <b>FY21</b> <sup>4</sup>       | FY20 <sup>4</sup>            | Performance Highlights                                                                                                                                                   |  |
|-----------------------------------------------|--------------------------------|--------------------------------|------------------------------|--------------------------------------------------------------------------------------------------------------------------------------------------------------------------|--|
| Underlying Revenue <sup>1</sup>               | <b>\$689.5mn</b><br>(+12.2%)   | <b>\$614.8mn</b><br>(+16.3%)   | <b>\$528.6mn</b><br>(+7.8%)  | <ul> <li>Growth in Underlying revenue of 12.2% in FY22, CAGR of 12.0% since FY19</li> </ul>                                                                              |  |
| Underlying EBIT Margin <sup>1</sup>           | <b>34.0%</b><br>(+240bps)      | <b>31.6%</b><br>(+260bps)      | <b>29.0%</b> (-30bps)        | <ul> <li>Strategic Initiatives have supported continued strong<br/>expansion in EBIT margin, an increase of 240bps in FY22</li> </ul>                                    |  |
| Underlying NPAT <sup>2</sup>                  | <b>\$74.0mn</b><br>(+22.2%)    | <b>\$60.5mn</b><br>(+23.6%)    | <b>\$49.0mn</b><br>(+6.4%)   | <ul> <li>Revenue growth and margin expansion enabling<br/>Underlying NPAT growth of 22.2% in FY22,17.1% CAGR<br/>since FY19</li> </ul>                                   |  |
| Underlying Earnings per<br>Share <sup>3</sup> | <b>96.70 cents</b><br>(+21.1%) | <b>79.85 cents</b><br>(+22.7%) | 65.09 cents<br>(+0.5%)       | <ul> <li>Underlying EPS growth in FY22 of 21.1% with 14.3%<br/>CAGR since FY19</li> </ul>                                                                                |  |
| Dividend per Share                            | <b>55 cents</b><br>(0.0%)      | <b>55.0 cents</b><br>(+10.0%)  | <b>50.0 cents</b><br>(+8.7%) | <ul> <li>Dividend per share flat in light of the potential Tysers<br/>acquisition. Payout ratio above the mid-point of the 50% to<br/>70% policy payout ratio</li> </ul> |  |

# **FY22 DIVISIONAL PERFORMANCE**

Strong performance achieved across Operating Businesses with growth in underlying revenue, margin and profitability

**/UB** GROUP

1. Underlying Results: In order to give a more comprehensive view of performance, figures include results from 'associates' (not consolidated in the financial statements) at an aggregate 100% of all business revenues, expenses and profits with those of the consolidated businesses before deducting outside shareholder interests

# TYSERS UPDATE

Business is performing well delivering 9% revenue growth (9 months to Sep'22 vs pcp) with robust performance across all divisions

Business Update (9 months to Sep'22 vs pcp)

- Overall revenue growth of 9% including an FX benefit of ~5%
- Strong growth in most parts of the business
- Weak performance in some areas of Specialty (particularly Management Risk and Bloodstock)
- International Property & Casualty negatively impacted predominantly due to withdrawal from jurisdictions like Colombia and Ecuador and sanctions in Russia

### **TYSERS - DELIVERING SYNERGIES, BENEFITS REAFFIRMED**

The transaction is expected to deliver AUD 25m in margin enhancement and cost synergies, on a run-rate basis, by end of FY24

# strong Q1 trading. Tysers contribution ahead of expectations

FY23 OUTLOOK