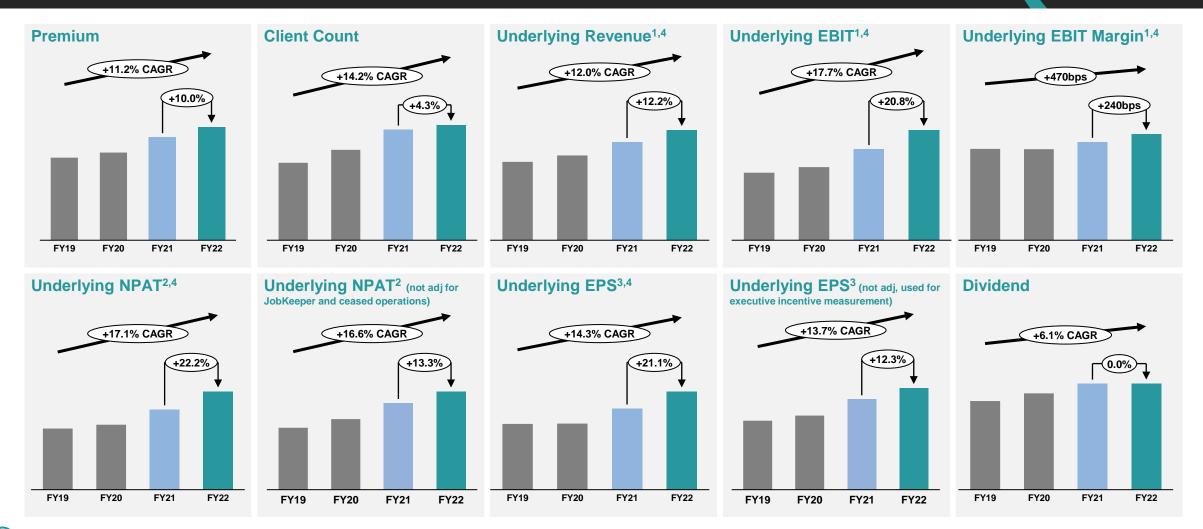

# CONSISTENT TRACK RECORD OF GROWTH

(CONTINUING OPERATIONS<sup>4</sup>)

5

**JUB**GROUP

Underlying Results: In order to give a more comprehensive view of performance, figures include results from 'associates' (not consolidated in the financial statements) at an aggregate 100% of all business revenues, expenses and profits with those of the consolidated businesses before deducting outside shareholder interests. Excludes AUB Group Corporate Revenue and Expenses Underlying NPAT is used by management and the board to assess operational performance and excludes non-operational items, such as profits and losses on sale of equity interests, fair value adjustments to carrying values on ownership changes, changes to estimates or payments of deferred contingent consideration amounts, impairment adjustments and amortisation of intangible assets Underlying EPS calculation = (Underlying NPAT) / (weighted average number of shares). The Underlying EPS in prior periods have been adjusted by the theoretical ex-rights price factor (TERP) resulting from the number of new shares issued following a non-renounceable entitlement offer. The TERP adjustment factor applied to the EPS values previously reported is 0.9794 4. Excludes JobKeeper receipts and Health & Rehab (sold)

# FINANCIAL HIGHLIGHTS (CONTINUING OPERATIONS<sup>4</sup>, EXCLUDING TYSERS)

Continued momentum in Revenue growth and Margin expansion delivering strong UNPAT and EPS growth

|                                               | FY22                           | <b>FY21</b> <sup>4</sup>       | FY20 <sup>4</sup>            | Performance Highlights                                                                                                                                                   |  |
|-----------------------------------------------|--------------------------------|--------------------------------|------------------------------|--------------------------------------------------------------------------------------------------------------------------------------------------------------------------|--|
| Underlying Revenue <sup>1</sup>               | <b>\$689.5mn</b><br>(+12.2%)   | <b>\$614.8mn</b><br>(+16.3%)   | <b>\$528.6mn</b><br>(+7.8%)  | <ul> <li>Growth in Underlying revenue of 12.2% in FY22, CAGR of 12.0% since FY19</li> </ul>                                                                              |  |
| Underlying EBIT Margin <sup>1</sup>           | <b>34.0%</b><br>(+240bps)      | <b>31.6%</b><br>(+260bps)      | <b>29.0%</b> (-30bps)        | <ul> <li>Strategic Initiatives have supported continued strong<br/>expansion in EBIT margin, an increase of 240bps in FY22</li> </ul>                                    |  |
| Underlying NPAT <sup>2</sup>                  | <b>\$74.0mn</b><br>(+22.2%)    | <b>\$60.5mn</b><br>(+23.6%)    | <b>\$49.0mn</b><br>(+6.4%)   | <ul> <li>Revenue growth and margin expansion enabling<br/>Underlying NPAT growth of 22.2% in FY22,17.1% CAGR<br/>since FY19</li> </ul>                                   |  |
| Underlying Earnings per<br>Share <sup>3</sup> | <b>96.70 cents</b><br>(+21.1%) | <b>79.85 cents</b><br>(+22.7%) | 65.09 cents<br>(+0.5%)       | <ul> <li>Underlying EPS growth in FY22 of 21.1% with 14.3%<br/>CAGR since FY19</li> </ul>                                                                                |  |
| Dividend per Share                            | <b>55 cents</b><br>(0.0%)      | <b>55.0 cents</b><br>(+10.0%)  | <b>50.0 cents</b><br>(+8.7%) | <ul> <li>Dividend per share flat in light of the potential Tysers<br/>acquisition. Payout ratio above the mid-point of the 50% to<br/>70% policy payout ratio</li> </ul> |  |