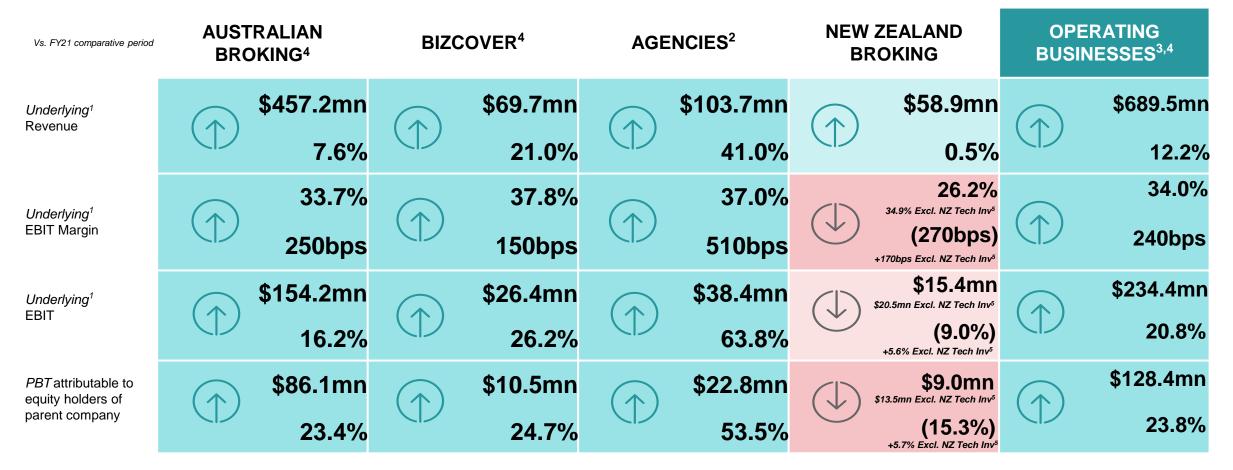

# **FY22 DIVISIONAL PERFORMANCE**

Strong performance achieved across Operating Businesses with growth in underlying revenue, margin and profitability

**/UB** GROUP

1. Underlying Results: In order to give a more comprehensive view of performance, figures include results from 'associates' (not consolidated in the financial statements) at an aggregate 100% of all business revenues, expenses and profits with those of the consolidated businesses before deducting outside shareholder interests

2. 360 Underwriting results are included within Agencies from 1 December 2020

3. Excludes AUB Group Corporate Revenue & Expenses

4. Excludes prior period JobKeeper receipts (Australian Broking and BizCover) and Altius (Sold)

5. Represents FY22 and FY21 Project Lola costs incurred to transform the NZ broking experience via a new platform