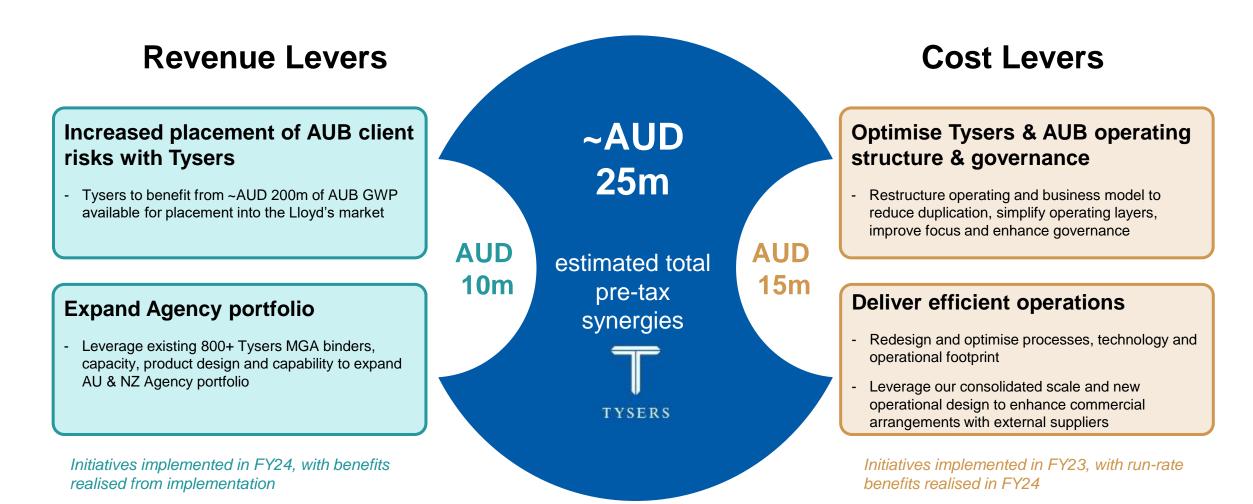

### **TYSERS - DELIVERING SYNERGIES, BENEFITS REAFFIRMED**

The transaction is expected to deliver AUD 25m in margin enhancement and cost synergies, on a run-rate basis, by end of FY24