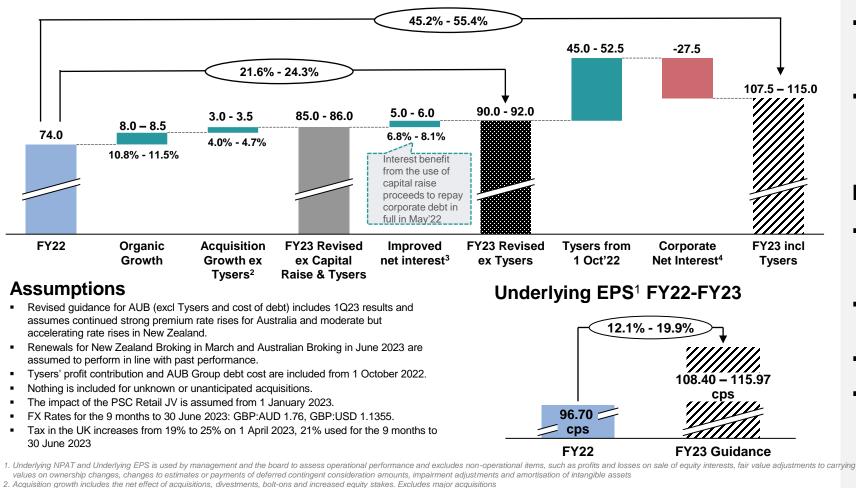

### FY22 to FY23 Underlying NPAT<sup>1</sup> Breakdown \$mn AUD

AUB UNPAT guidance upgraded to AUD 90 - 92mn (from AUD 86 to 91mn) due to

3. Reflects interest earned on excess cash from the May'22 capital raising, with corporate debt fully repaid in May'22

4. Includes the draw-down of Tysers and non-Tysers debt on 30 September 2022, attracting an average interest rate of 7.71% (BBSY + 4.5%) for the 9 months to 30 Jun'23. Includes arrangement and unused facility fees

### Notes

- Outperformance in Q1FY23 from strong organic growth and contribution from acquisitions
- FY23 weighted average number of shares increased by 22.7mn to 99.2mn, including issue of Tysers vendor equity on 1 October 2022