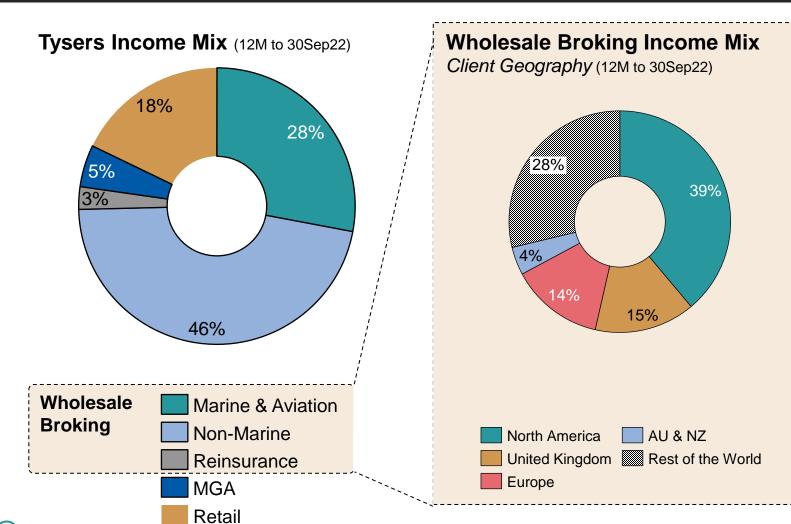

# TYSERS UPDATE

Business is performing well delivering 9% revenue growth (9 months to Sep'22 vs pcp) with robust performance across all divisions

Business Update (9 months to Sep'22 vs pcp)

- Overall revenue growth of 9% including an FX benefit of ~5%
- Strong growth in most parts of the business
- Weak performance in some areas of Specialty (particularly Management Risk and Bloodstock)
- International Property & Casualty negatively impacted predominantly due to withdrawal from jurisdictions like Colombia and Ecuador and sanctions in Russia